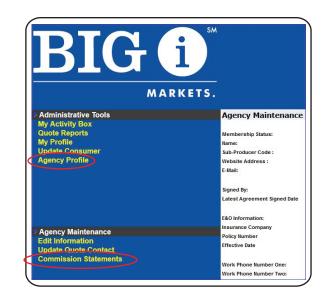

## Instructions for accessing monthly Commission Statements:

\*Reminder\* only authorized System Administrators can access Commission Statements

- Step 1: Login into Big "I" Markets at www.bigimarkets.com
- Step 2: Select "Agency Profile"
- Step 3: Select "Commission Statements"
- Step 4: Select the "Download Statement" image icon to download the statement.